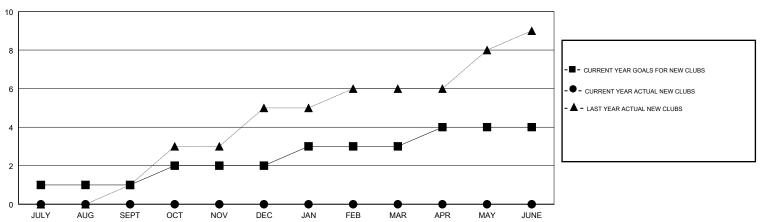

### GOALS AND ACTUAL NEW CLUBS CUMULATIVE

## **LOCATION PHILIPPINES**

**GMT CA** 

|                       | Club          | s         |               | Members               |                           |                         |                                                    |
|-----------------------|---------------|-----------|---------------|-----------------------|---------------------------|-------------------------|----------------------------------------------------|
| RESULTS FOR 2018-2019 |               |           |               | RESULTS FOR 2018-2019 |                           |                         |                                                    |
| QUARTER               | NEW CLUB GOAL | NEW CLUBS | DROPPED CLUBS | QUARTER               | MEMBER GROWTH NET<br>GOAL | MEMBER GROWTH<br>ACTUAL | DROPPED<br>MEMBERS ACTUAL<br>(including transfers) |
| JULY/AUG/SEPT         | 1             | 0         | 0             | JULY/AUG/SEPT         | 40                        | 29                      | 24                                                 |
| OCT/NOV/DEC           | 1             | 0         | 0             | OCT/NOV/DEC           | 80                        | 0                       | 0                                                  |
| JAN/FEB/MAR           | 1             | 0         | 0             | JAN/FEB/MAR           | 40                        | 0                       | 0                                                  |
| APR/MAY/JUNE          | 1             | 0         | 0             | APR/MAY/JUNE          | 40                        | 0                       | 0                                                  |