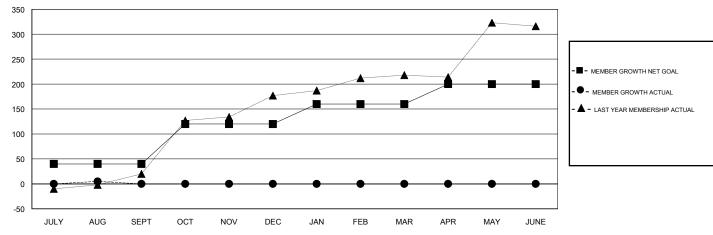

## GOALS AND ACTUAL MEMBERS CUMULATIVE

| DROPPED CLUBS: 0  DROPPED MEMBERS |    | 12 CLUBS OF 46 ADDED 1 OR MORE NEW MEMBERS | GENDER DISTRIBUTION  MALE 660 (44.38%)  FEMALE 827 (55.62%)  Women Percentage Fiscal Year Goal: 55% |     |  |
|-----------------------------------|----|--------------------------------------------|-----------------------------------------------------------------------------------------------------|-----|--|
| DECEASED                          | 4  | CLICK HERE FOR CUMULATIVE                  | TOTAL FAMILY UNIT MEMBERS                                                                           |     |  |
| CLUB CANCELLED                    | 0  | MEMBERSHIP DATA                            | EANILY MEMBERS DAVING HALE                                                                          | 229 |  |
| OTHER 20                          |    |                                            | FAMILY MEMBERS PAYING HALF DUES                                                                     |     |  |
| TOTAL                             | 24 |                                            |                                                                                                     |     |  |

## **LOCATION PHILIPPINES**

**GMT CA** 

|                       | Club          | s         |               | Members               |                           |                         |                                                    |
|-----------------------|---------------|-----------|---------------|-----------------------|---------------------------|-------------------------|----------------------------------------------------|
| RESULTS FOR 2018-2019 |               |           |               | RESULTS FOR 2018-2019 |                           |                         |                                                    |
| QUARTER               | NEW CLUB GOAL | NEW CLUBS | DROPPED CLUBS | QUARTER               | MEMBER GROWTH NET<br>GOAL | MEMBER GROWTH<br>ACTUAL | DROPPED<br>MEMBERS ACTUAL<br>(including transfers) |
| JULY/AUG/SEPT         | 1             | 0         | 0             | JULY/AUG/SEPT         | 40                        | 29                      | 24                                                 |
| OCT/NOV/DEC           | 1             | 0         | 0             | OCT/NOV/DEC           | 80                        | 0                       | 0                                                  |
| JAN/FEB/MAR           | 1             | 0         | 0             | JAN/FEB/MAR           | 40                        | 0                       | 0                                                  |
| APR/MAY/JUNE          | 1             | 0         | 0             | APR/MAY/JUNE          | 40                        | 0                       | 0                                                  |